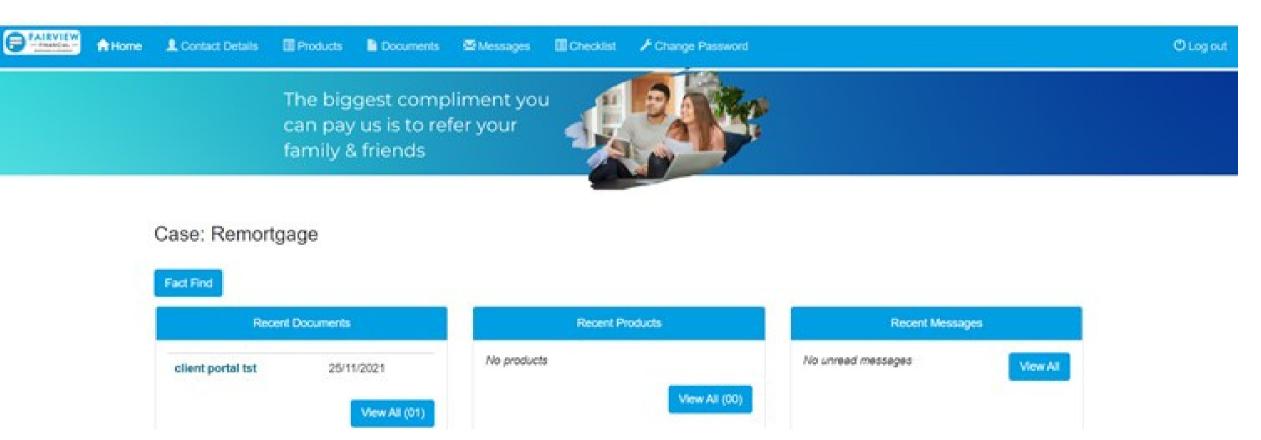

# Home Screen

The Home Screen will list any recent documents that have been added by your Adviser, show any recent messages and your current mortgage or insurance cases.

All your dealings with your Adviser are organised by 'case', e.g. 'Remortgage' or 'House Move'. If you have worked with your Adviser previously, you may have multiple 'cases' so please select the correct one using the dropdown list.

#### **Recent Documents**

This section shows the most recently updated documents in the Client Portal. Click '**View All**' to display all documents available; alternatively, you can select '**Documents**' from the menu. To open a document, simply click on the document name.

#### Case: Remortgage