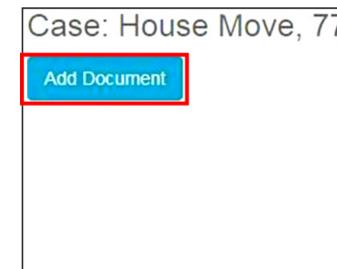

#### Uploading Documents via the Client Portal

The Client Portal makes it easy to send documents to your Adviser electronically, and securely. If you want to upload a document or a file for the Adviser to see, click on the 'Add Document' button to open the 'Upload' screen.