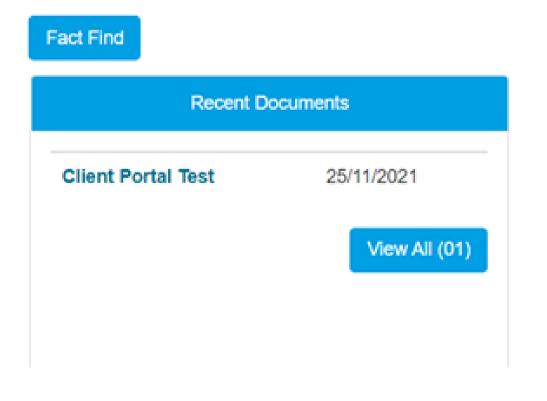

#### **Recent Documents**

This section shows the most recently updated documents in the Client Portal. Click '**View All**' to display all documents available; alternatively, you can select '**Documents**' from the menu. To open a document, simply click on the document name.